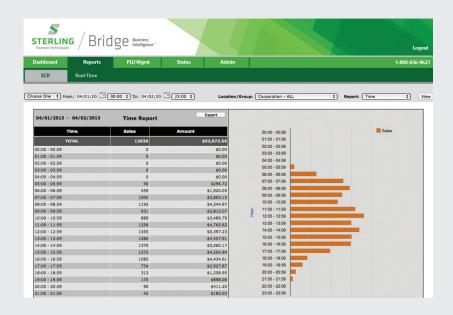

#### Can you answer these questions?

- Which of my products sold best today?
- Which hours were busiest at each of my locations?
- How many sales did the day shift employees make at each register yesterday?
- How many "no sales" were rung up at each location?
- Is there a location running low on product?

Bridge will give you the answers when you log on to its secure web portal from your computer, tablet or smartphone.

At the end of each day, you'll receive an e-mail summarizing that day's sales activity.

Your data is stored securely in the cloud and can be exported to software programs such as QuickBooks or Excel for ongoing use.