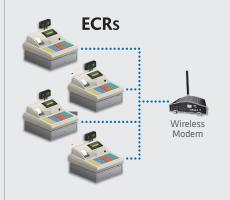

## IDEAL FOR MULTILANE BUSINESSES

- Handle more volume
- Make more sales
- One modem supports multiple ECRs