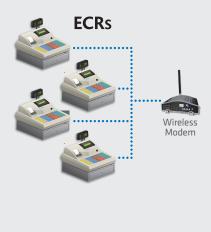

### ACCEPT CARD PAYMENTS ANYWHERE

- First of its kind high-speed wireless modem.
- Enables merchants to accept payments in hard to wire locations where an internet connection is unreliable or unavailable.
- Field tested for durability and reliability in all conditions.

### IDEAL FOR MULTILANE BUSINESSES

- Handle more volume
- Make more sales
- One modem supports multiple ECRs