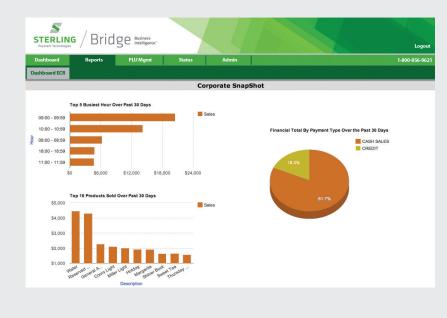

# BRIDGE BUSINESS INTELLIGENCE HELPS YOU REALLY KNOW YOUR BUSINESS

#### Get answers to questions like these:

- What products sold best today?
- Which hours were busiest at each location?
- How many sales did each employee make at their register yesterday?
- How many "no sales" were rung up at each location?
- Is there a location running low on product?

## SIMPLY LOG IN TO THE STERLING BRIDGE PORTAL FROM YOUR PC, TABLET OR SMARTPHONE TO ACCESS SALES DATA AND UPDATE PRICING.

Your data is stored securely in the cloud and can be exported to software programs such as QuickBooks or Microsoft Excel for ongoing use. You can also receive daily summary email reports to keep you on top of the day's activities.