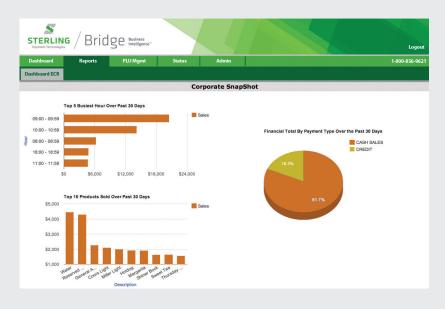

# WEB REPORTING AND MANAGEMENT

- View, analyze, export sales data from any internet-connected computer, tablet or smartphone.
- Update multiple registers online instead of manually at ECR locations

### Get answers to questions like these:

- What products sold best today?
- Which hours were busiest at each location?
- How many sales did each employee make at their register yesterday?
- How many "no sales" were rung up at each location?
- Is there a location running low on product?

# SIMPLY LOG IN TO THE STERLING BRIDGE PORTAL FROM YOUR PC, TABLET OR SMARTPHONE TO ACCESS SALES DATA AND UPDATE PRICING.

Your data is stored securely in the cloud and can be exported to software programs such as QuickBooks or Microsoft Excel for ongoing use. You can also receive daily summary email reports to keep you on top of the day's activities.