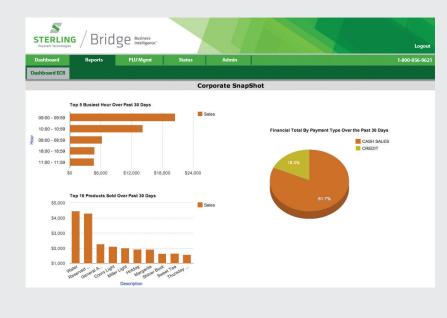

# WEB REPORTING AND MANAGEMENT

- View, analyze, export sales data from any internet-connected computer, tablet or smartphone.
- Update multiple registers online instead of manually at ECR locations

# BRIDGE BUSINESS INTELLIGENCE HELPS YOU REALLY KNOW YOUR BUSINESS

#### Get answers to questions like these:

- What products sold best today?
- Which hours were busiest at each location?
- How many sales did each employee make at their register yesterday?
- How many "no sales" were rung up at each location?
- Is there a location running low on product?

### SIMPLY LOG IN TO THE STERLING BRIDGE PORTAL FROM YOUR PC, TABLET OR SMARTPHONE TO ACCESS SALES DATA AND UPDATE PRICING.

Your data is stored securely in the cloud and can be exported to software programs such as QuickBooks or Microsoft Excel for ongoing use. You can also receive daily summary email reports to keep you on top of the day's activities.