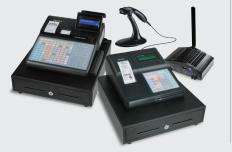

### ONE SYSTEM FOR ALL PAYMENTS

- Cash, credit and debit cards
- No stand-beside terminals
- Fast, 2-second authorizations
- Reliable and durable equipment
- Easy for staff to use