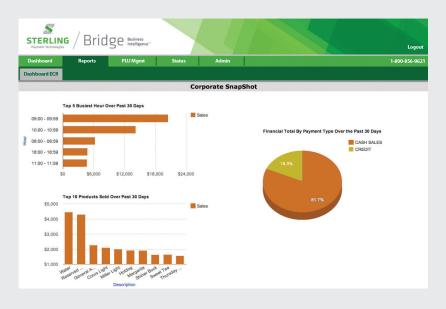

# BRIDGE BUSINESS INTELLIGENCE HELPS YOU REALLY KNOW YOUR BUSINESS

### Get answers to questions like these:

- What products sold best today?
- Which hours were busiest at each location?
- How many sales did each employee make at their register yesterday?
- How many "no sales" were rung up at each location?
- Is there a location running low on product?

# SIMPLY LOG IN TO THE STERLING BRIDGE PORTAL FROM YOUR PC, TABLET OR SMARTPHONE TO ACCESS SALES DATA AND UPDATE PRICING.

Your data is stored securely in the cloud and can be exported to software programs such as QuickBooks or Microsoft Excel for ongoing use. You can also receive daily summary email reports to keep you on top of the day's activities.